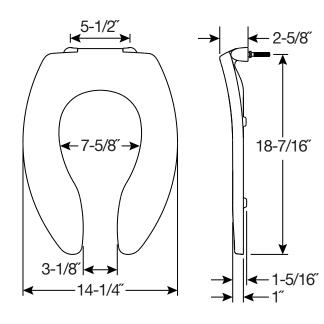

## 9500CT / 9500SSCT

COMMERCIAL EXTRA HEAVY-DUTY PLASTIC TOILET SEAT

## **SPECIFICATIONS:**

Size: Elongated

Material: Plastic

Style: Open Front less Cover

Ring Bumpers: Four

Hinges: Plastic Non Self-Sustaining Check Hinges (9500CT) or Self-Sustaining Check Hinges (9500SSCT) with Non-Corroding